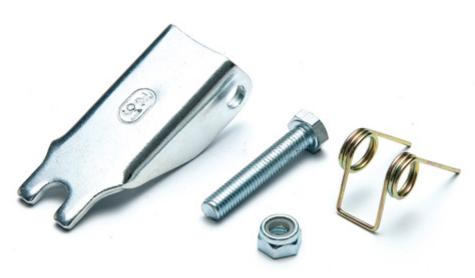

## Yoke Latch Kits to suit Grade 8 Clevis and Eye Sling Hooks

Yoke Replacement Latch Kits to suit both Clevis and Eye Sling Hooks come complete with tension spring

and nut and bolt for easy replacement.